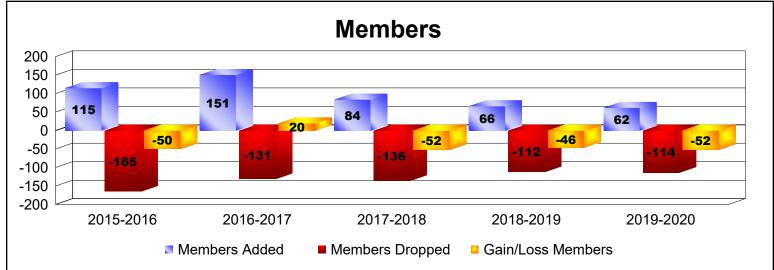

District 9 SE As of June 2020 Cumulative

| Year      | New<br>Clubs | Dropped<br>Clubs | Gain/<br>Loss<br>Clubs | New<br>Members | Charter<br>Members | Reinstate<br>Members | Transfer<br>Members | Total<br>Member<br>Added | Total<br>Members<br>Dropped | Gain/<br>Loss<br>Members |
|-----------|--------------|------------------|------------------------|----------------|--------------------|----------------------|---------------------|--------------------------|-----------------------------|--------------------------|
| 2015-2016 | 1            | -2               | -1                     | 76             | 30                 | 5                    | 4                   | 115                      | -165                        | -50                      |
| 2016-2017 | 1            | 0                | 1                      | 100            | 46                 | 2                    | 3                   | 151                      | -131                        | 20                       |
| 2017-2018 | 0            | -1               | -1                     | 80             | 0                  | 4                    | 0                   | 84                       | -136                        | -52                      |
| 2018-2019 | 1            | -1               | 0                      | 40             | 23                 | 2                    | 1                   | 66                       | -112                        | -46                      |
| 2019-2020 | 0            | 0                | 0                      | 54             | 1                  | 2                    | 5                   | 62                       | -114                        | -52                      |
| Average   | 1            | -1               | 0                      | 70             | 20                 | 3                    | 3                   | 96                       | -132                        | -36                      |