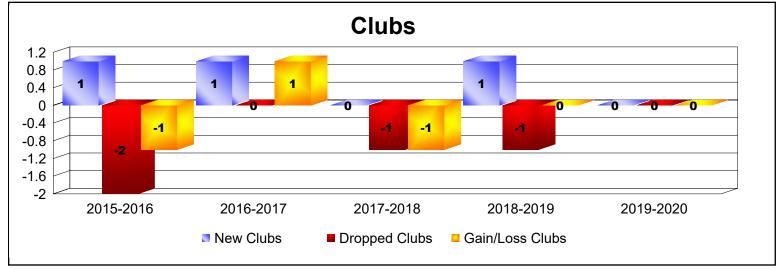

District 9 SE As of June 2020 Cumulative

| Year      | New<br>Clubs | Dropped<br>Clubs | Gain/<br>Loss<br>Clubs | New<br>Members | Charter<br>Members | Reinstate<br>Members | Transfer<br>Members | Total<br>Member<br>Added | Total<br>Members<br>Dropped | Gain/<br>Loss<br>Members |
|-----------|--------------|------------------|------------------------|----------------|--------------------|----------------------|---------------------|--------------------------|-----------------------------|--------------------------|
| 2015-2016 | 1            | -2               | -1                     | 76             | 30                 | 5                    | 4                   | 115                      | -165                        | -50                      |
| 2016-2017 | 1            | 0                | 1                      | 100            | 46                 | 2                    | 3                   | 151                      | -131                        | 20                       |
| 2017-2018 | 0            | -1               | -1                     | 80             | 0                  | 4                    | 0                   | 84                       | -136                        | -52                      |
| 2018-2019 | 1            | -1               | 0                      | 40             | 23                 | 2                    | 1                   | 66                       | -112                        | -46                      |
| 2019-2020 | 0            | 0                | 0                      | 54             | 1                  | 2                    | 5                   | 62                       | -114                        | -52                      |
| Average   | 1            | -1               | 0                      | 70             | 20                 | 3                    | 3                   | 96                       | -132                        | -36                      |